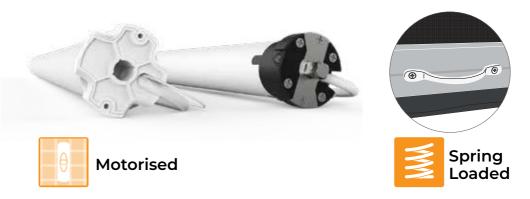

#### **OPERATION AUTOMATIC AND MANUAL CONTROLS**

There are a range of options to control your Ombra outdoor screens, from conventional manual controls, with a simple crank gear or spring solution, to our premium motorised system.

Ultra-Lock for semi-automatic locking with

spring and gear controls.