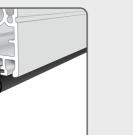

#### HIDDEN **z-LOCK**<sup>TM</sup> TECHNOLOGY

Breakthrough z-LOCK<sup>™</sup> technology provides a unique fabric guide, fastening and securing the welded zip and fabric concealed within the side channels; creating a strong, smooth and streamlined system.

The hidden z-LOCK<sup>™</sup> function ensures no gap between the fabric screen and side channels and a secure guided movement that won't blow out in the wind.

HIDDEN **z-LOCK**<sup>TM</sup> TECHNOLOGY