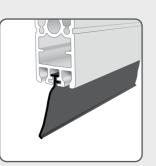

#### **Relaxing Insect Free Environment.**

A total seal provided by Ombra's z-LOCK™ technology and the bottom sealing strip aids in creating a relaxing insect free environment.

| Width | Drop | Max Area |
|-------|------|----------|
| 5.7m  | 3.4m | 14m²     |
| 7m    | 5m   | 35m²     |