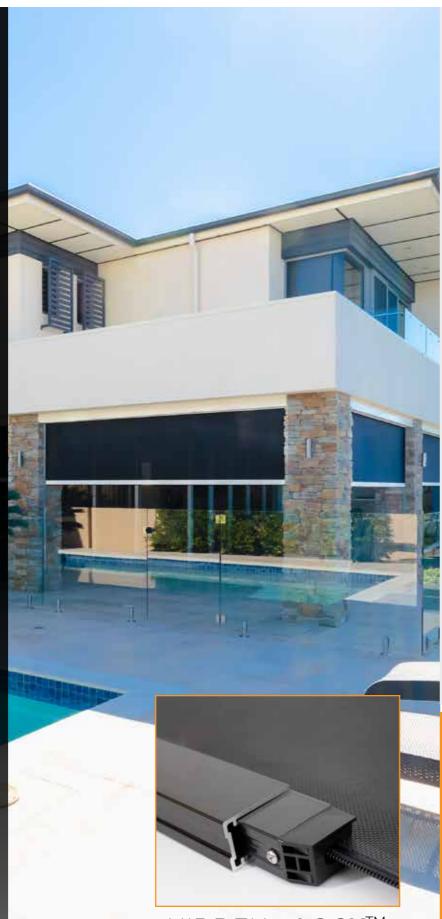

#### HIDDEN **z-LOCK**<sup>TM</sup> TECHNOLOGY

Breakthrough z-LOCK<sup>™</sup> technology provides a unique fabric guide, fastening and securing the welded zip and fabric concealed within the side channels; creating a strong, smooth and streamlined system.

The hidden z-LOCK<sup>™</sup> function ensures no gap between the fabric screen and side channels and a secure guided movement that won't blow out in the wind.

HIDDEN **z-LOCK**<sup>TM</sup> TECHNOLOGY