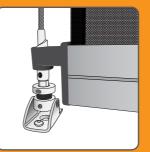

Open bracket

#### Ombra Aluminium Colour Range

A discreet cable guided solution, great for floor to ceiling applications. Featuring a universal bracket

to fix the base of the wire guide to the floor,

face or recess. Wirequide also utilises the patented

Ultra-Lock for semi-automatic locking with

spring and gear controls.