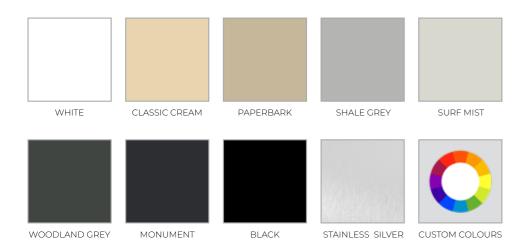

#### Ombra Aluminium Colour Range

A discreet cable guided solution, great for floor to ceiling applications. Featuring a universal bracket

to fix the base of the wire guide to the floor,

face or recess. Wirequide also utilises the patented

#### Be creative & transform your outdoors.

Whether you like a contrasting look using opposing colours, a similar tone for a subtle variation,

eg. Headbox to match the gutters and the bottom rail to match fabric. The Ombra colour range can provide endless

### Colour, Texture and Pattern

When selecting your screening fabric consider the colours on your exterior such as the roof, guttering, bricks and other finishes. Every colour in the Ombra range will work harmoniously with the COLORBOND<sup>®</sup> exterior palette.

Whether you like a contrasting look using opposing colours, a similar tone for a subtle variation or an exact match for a uniform finish, the Ombra colour range can provide endless possibilities.

Be creative and transform your outdoors.