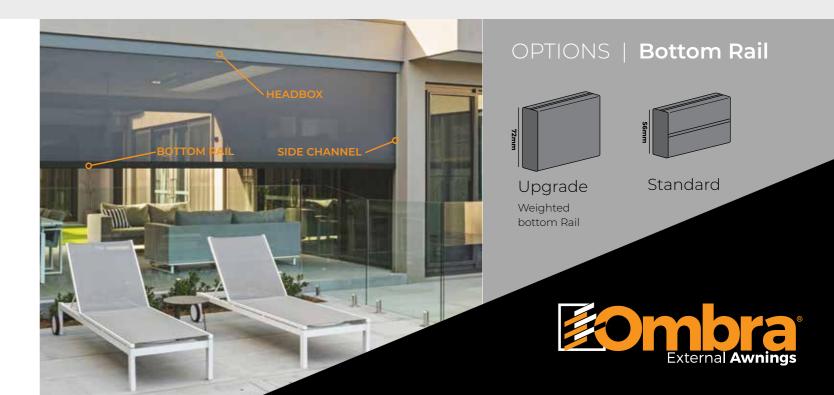

INNOVATIVE ALUMINIUM HEADBOX**

High-quality square aluminium profile boasts a contemporary aesthetic, offering fully or semi-enclosed headbox and full or semi-fascia configurations.



Full-enclosed cassette

Open bracket

#### Ombra Aluminium Colour Range

A discreet cable guided solution, great for floor to ceiling applications. Featuring a universal bracket

to fix the base of the wire guide to the floor,

face or recess. Wirequide also utilises the patented

Ultra-Lock for semi-automatic locking with

spring and gear controls.

#### Be creative & transform your outdoors.



Whether you like a contrasting look using opposing colours, a similar tone for a subtle variation,

eg. Headbox to match the gutters and the bottom rail to match fabric. The Ombra colour range can provide endless





#### EXTERIOR FABRIC | Technology

Exterior Fabric Colour Options

Fabric Colour

Fabric

Light

Transmissio

 $\supset$ 

### Colour, Texture and Pattern

When selecting your screening fabric consider the colours on your exterior such as the roof, guttering, bricks and other finishes. Every colour in the Ombra range will work harmoniously with the COLORBOND<sup>®</sup> exterior palette.

Whether you like a contrasting look using opposing colours, a similar tone for a subtle variation or an exact match for a uniform finish, the Ombra colour range can provide endless possibilities.

Be creative and transform your outdoors.

## WIND SUN/UV RESISTANT PROTECTION Allows moderate flow of fresh air **HIGH TEAR STRENGTH HIGH TENSILE STRENGTH** LIGHT TRANSMISSION

Control your Light

#### **FAB