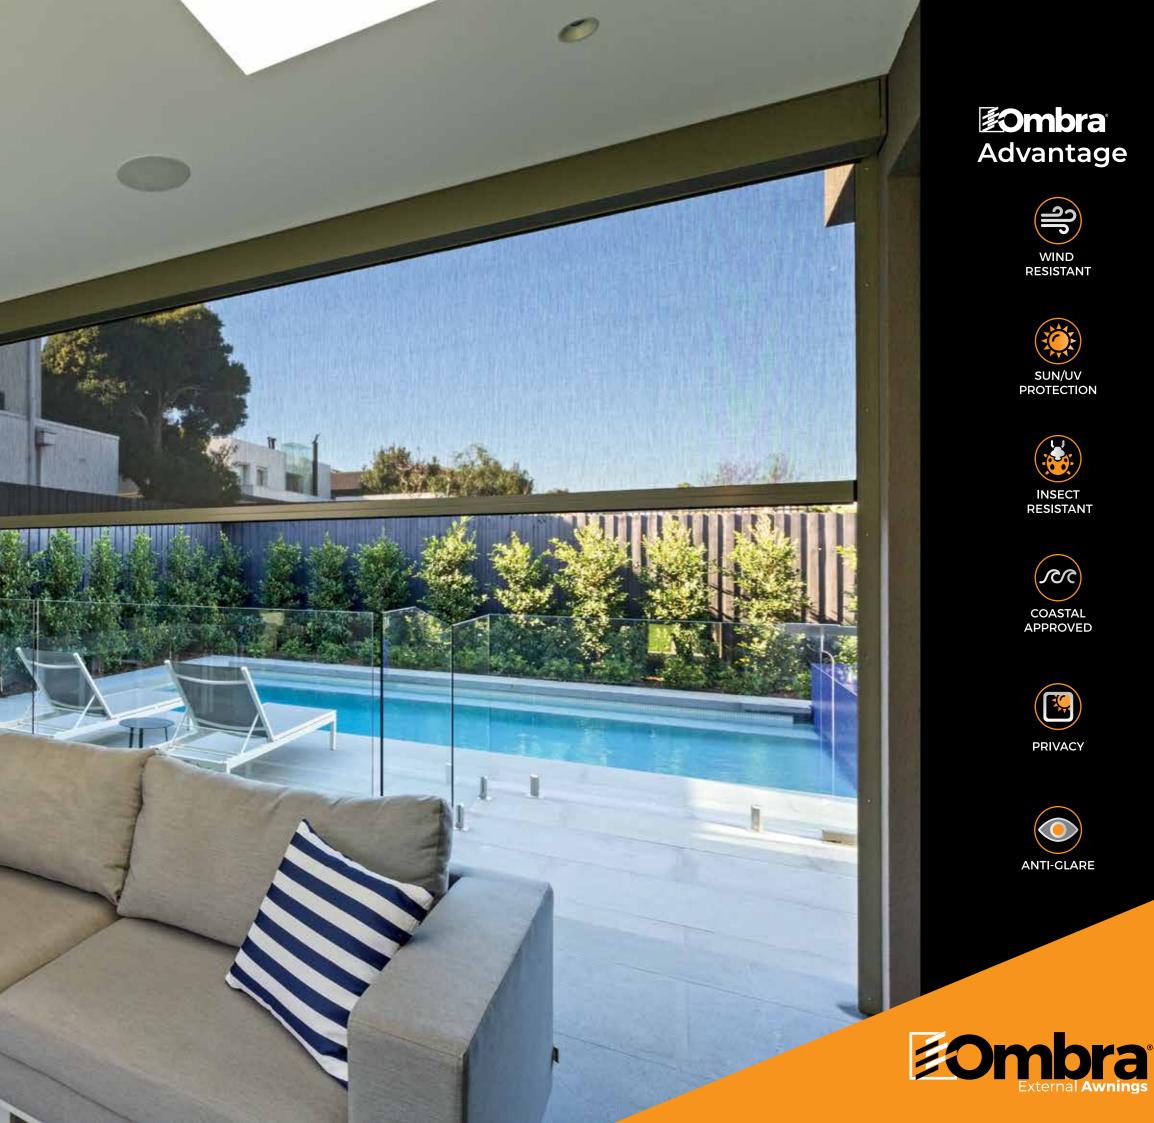

#### The ultimate **external** screening solution for any outdoor area or window.

Privacy and protection all year round, Ombra keeps you shielded from the elements and insects, regardless of the season. Whether it be an alfresco, pergola, veranda, or balcony, Ombra is the perfect addition for any outdoor entertaining area. Also ideal for home and office windows, it serves as a sleek, secure, and durable alternative to traditional awnings & outdoor roller shutters. Your custom designed system can be made in widths up to 5.8 metres or an impressive 7 metres with Ombra Extreme, offering you an external solution to fit almost any area.

## WIND SUN/UV RESISTANT PROTECTION Allows moderate flow of fresh air **HIGH TEAR STRENGTH HIGH TENSILE STRENGTH** LIGHT TRANSMISSION

Control your Light

#### **FABRIC BENEFITS**

| Reduces heat transmission                         | A       |
|---------------------------------------------------|---------|
| Improves air-conditioning efficiencies            | N       |
| Provides UVR protection                           | S       |
| Reduces glare in direct sunlight                  | E       |
| Provides privacy without<br>compromising the view | C<br>ii |
|                                                   |         |