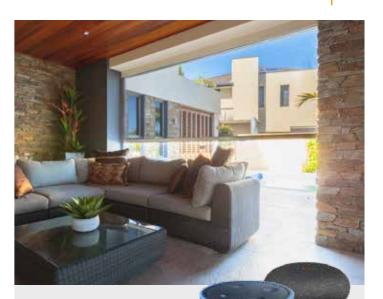

#### **Voice Control**

For the ultimate comfort and convenience, Ombra Automate Shades are now compatible with Amazon Alexa and Google Home. Control your shades without even having to lift a finger, lower or raise them with a simple voice command instead.