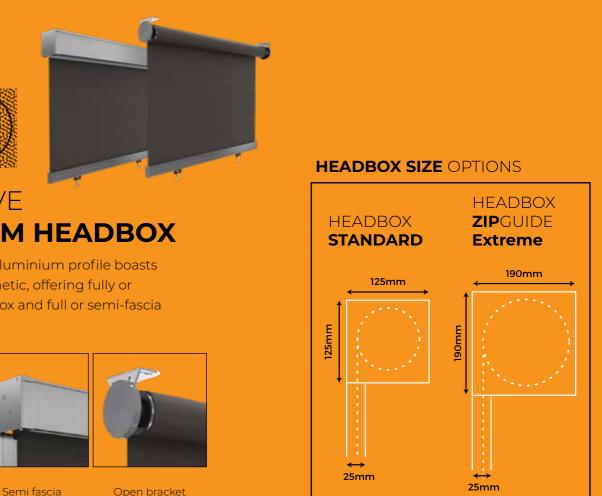

#### OPTIONS | Headbox

#### **INNOVATIVE ALUMINIUM HEADBOX**

High-quality square aluminium profile boasts a contemporary aesthetic, offering fully or semi-enclosed headbox and full or semi-fascia configurations.

Full-enclosed cassette

Open bracket