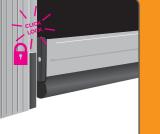

#### **Ultra-lock**

The New Ultra-lock perfectly secures your Ombra automatically, without an external lock or latch, and utilises an in-built, self-correcting system, to ensure your screen evenly clicks in place.

Ultra-durable. Ultra-reliable. Ultra-Lock.