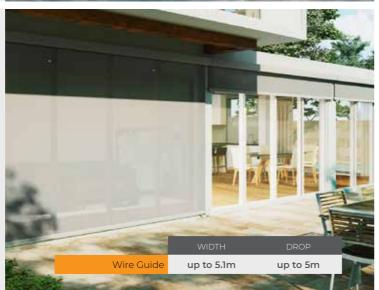

#### Ombra Aluminium Colour Range

A discreet cable guided solution, great for floor to ceiling applications. Featuring a universal bracket

to fix the base of the wire guide to the floor,

face or recess. Wirequide also utilises the patented

Ultra-Lock for semi-automatic locking with

spring and gear controls.