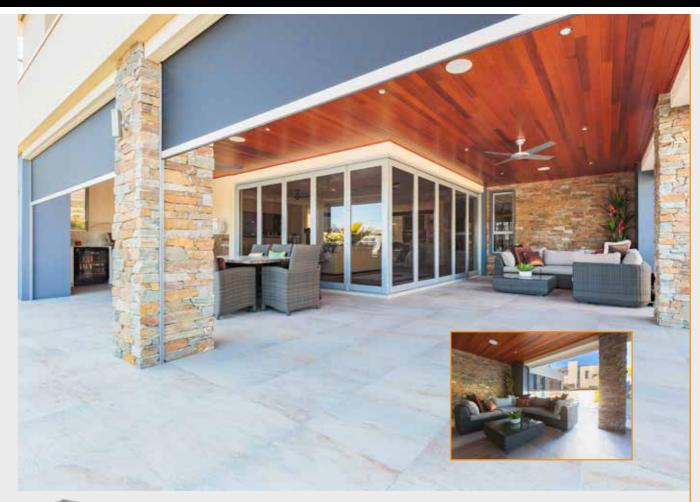

#### The ultimate **external** screening solution for any outdoor area or window.

Privacy and protection all year round, Ombra keeps you shielded from the elements and insects, regardless of the season. Whether it be an alfresco, pergola, veranda, or balcony, Ombra is the perfect addition for any outdoor entertaining area. Also ideal for home and office windows, it serves as a sleek, secure, and durable alternative to traditional awnings & outdoor roller shutters. Your custom designed system can be made in widths up to 5.8 metres or an impressive 7 metres with Ombra Extreme, offering you an external solution to fit almost any area.