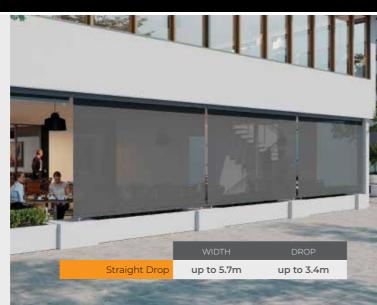

#### **STRAIGHT** DROP | **WIRE** GUIDE

# Straight Drop

Wire

Guide

The Ombra Straight Drop offers a simplified minimal solution which is secured at the bottom using a clip or strap.

Suitable for a variety of external shade applications. Sliding windows and doorways, undercover areas or outdoor eateries.