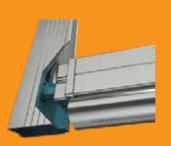

#### HIDDEN **z-LOCK**<sup>TM</sup> TECHNOLOGY

Breakthrough z-LOCK<sup>™</sup> technology provides a unique fabric guide, fastening and securing the welded zip and fabric concealed within the side channels; creating a strong, smooth and streamlined system.

The hidden z-LOCK<sup>™</sup> function ensures no gap between the fabric screen and side channels and a secure guided movement that won't blow out in the wind.

HIDDEN **z-LOCK**<sup>TM</sup> TECHNOLOGY