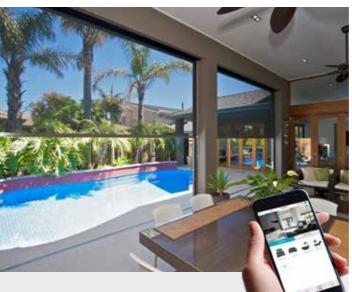

#### **Smart Phone Control**

Have total control right in the palm of your hand, whether you're home or away. Our Ombra shades can be controlled directly from your smart phone, using Automate motors together with the Automate Pulse hub. Receive live animated shade feedback, through the Automate app, and know exactly what your shades are doing.