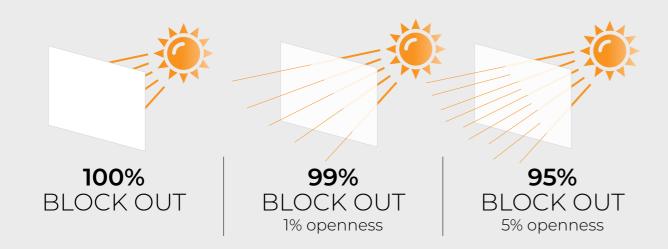

## WIND SUN/UV RESISTANT PROTECTION Allows moderate flow of fresh air **HIGH TEAR STRENGTH HIGH TENSILE STRENGTH** LIGHT TRANSMISSION

Control your Light

#### **FABRIC BENEFITS**

| Reduces heat transmission                         | A       |
|---------------------------------------------------|---------|
| Improves air-conditioning efficiencies            | N       |
| Provides UVR protection                           | S       |
| Reduces glare in direct sunlight                  | E       |
| Provides privacy without<br>compromising the view | C<br>ii |
|                                                   |         |