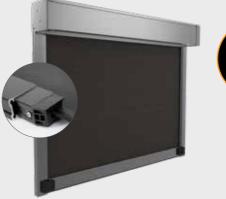

#### HIDDEN **z-LOCK**<sup>TM</sup> TECHNOLOGY

Breakthrough z-LOCK<sup>™</sup> technology provides a unique fabric guide, fastening and securing the welded zip and fabric concealed within the side channels; creating a strong, smooth and streamlined system.

The hidden z-LOCK<sup>™</sup> function ensures no gap between the fabric screen and side channels and a secure guided movement that won't blow out in the wind.

HIDDEN **z-LOCK**<sup>TM</sup> TECHNOLOGY