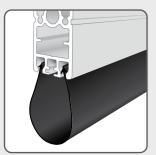

#### BOTTOM SEAL SKIRT AND SEAL OPTIONS

**ULTRA LOCK SEAL** 

FABRIC VALANCE

**BUBBLE SEAL** 

Interlocking Installation