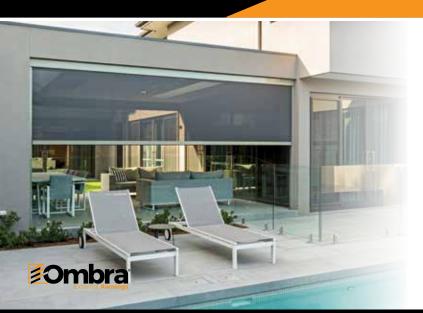

#### The ultimate **external** screening solution for any outdoor area or window.

Privacy and protection all year round, Ombra keeps you shielded from the elements and insects, regardless of the season. Whether it be an alfresco, pergola, veranda, or balcony, Ombra is the perfect addition for any outdoor entertaining area. Also ideal for home and office windows, it serves as a sleek, secure, and durable alternative to traditional awnings & outdoor roller shutters. Your custom designed system can be made in widths up to 5.8 metres or an impressive 7 metres with Ombra Extreme, offering you an external solution to fit almost any area.